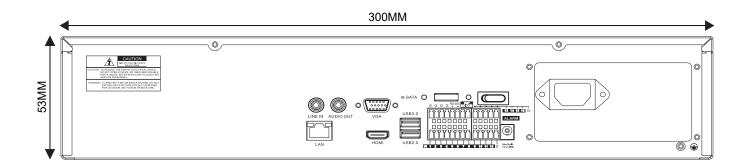

| Construction |                     |
|--------------|---------------------|
| Dimensions   | 300mm×227mm×53mm    |
| Weight       | 2.6kg (Without HDD) |

### **Dimensions**