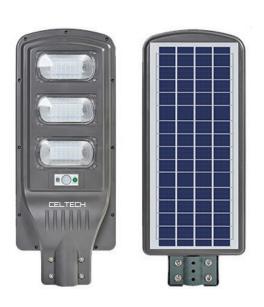

# High Quality Polycrystalline Panel

High-efficiency polycrystalline solar panel for maximum efficiency, heat dissipation, and protection from acid rain.

# **Borderless Solar Panel Design**

Higher surface area allows you charge faster than normal solar panels, even in cloudy days.