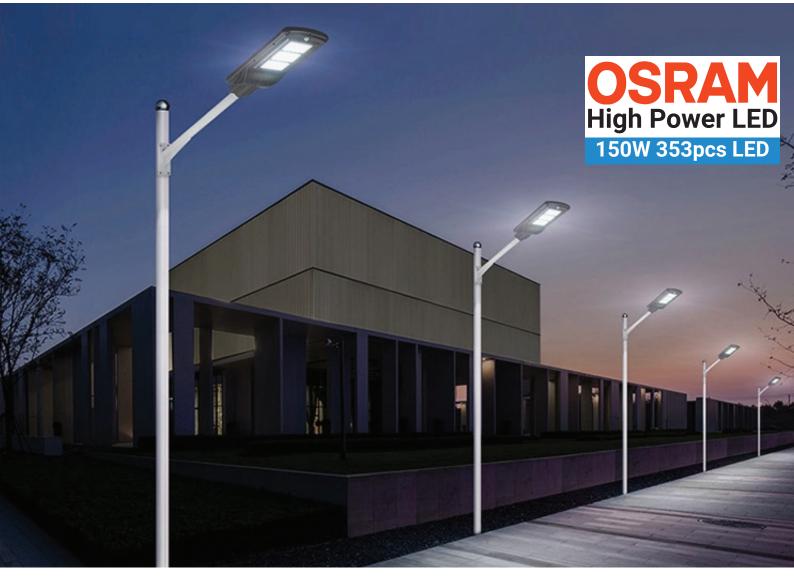

# Save money on Electricity and Wiring Costs

Fully solar powered street light with industry leading high capacity battery, and high power OSLAM 2835 led chip.

Borderless solar panel design for maximum charging efficiency, with up to 12 hours continuous lighting without sunlight. Low brightness mode when idle, and brightness increases when a human is detected.

# **Up to 16 Hours Continuous Lighting**

Higher capacity battery allows for higher lighting time without sunlight. Get full charge as fast as 5 hours.