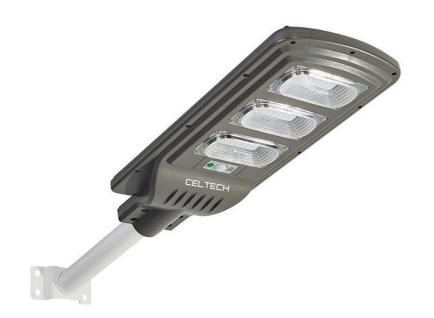

#### **OSRAM 2835 LED**

OSRAM 2835 provides flexibility in forward voltage and luminous flux with high lifetime even at high temperature. Optimized phosphor, lead frame and chip design lift the LEDs to a new level of performance.

### **OSRAM LED Light**

**OSRAM** LED comes with premium quality, extra-long life and exceptional robustness. Get up to 75,000 hours even at high temperatures.