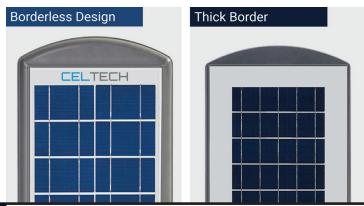

# **Borderless Solar Panel Design**

Higher surface area allows you charge faster than normal solar panels, even in cloudy days.