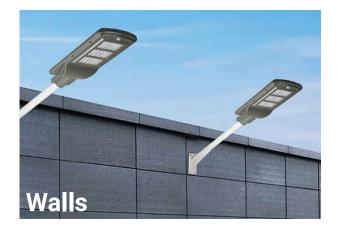

# **Applications**

| Model      |                                | CSL-W5R                                                                                  | CSL-W10R              | CSL-W15R              |
|------------|--------------------------------|------------------------------------------------------------------------------------------|-----------------------|-----------------------|
| Electrical | Power                          | 50W                                                                                      | 100W                  | 150W                  |
|            | Battery                        | 3.2V 5000mAh LiFePO4                                                                     | 3.2V 10000mAh LiFePO4 | 3.2V 15000mAh LiFePO4 |
|            | Charging Time                  | 5 ~ 7 Hours                                                                              |                       |                       |
|            | Discharging Time               | 16 ~ 24 Hours                                                                            |                       |                       |
|            | Remote                         | Radar, Sensor, Manual, Timer                                                             |                       |                       |
| Technical  | LED Chip                       | <b>OSRAM</b> 2835                                                                        |                       |                       |
|            | LED Quantity                   | 89pcs                                                                                    | 153pcs                | 353pcs                |
|            | Lens                           | PC Lens                                                                                  |                       |                       |
|            | Beam Angle                     | 120°                                                                                     |                       |                       |
|            | Mounting Height                | 3 ~ 6 Meters                                                                             | 3 ~ 6 Meters          | 3 ~ 6 Meters          |
|            | Lighting Area                  | 30m²                                                                                     | 40m²                  | 80m²                  |
|            | ССТ                            | 6500K                                                                                    |                       |                       |
|            | PV Panel                       | 7W 4.5V                                                                                  | 9W 4.5V               | 15W 4.5V              |
| General    | Solar Panel<br>Dimension (LxW) | 384 x 194mm                                                                              | 384 x 194mm           | 498 x 208mm           |
|            | Product<br>Dimension (LxWxH)   | 390 x 250 x 66mm                                                                         | 390 x 250 x 66mm      | 500 x 230 x 66mm      |
|            | Bracket Length                 | 400mm                                                                                    |                       |                       |
|            | Housing Material               | Tempered Glass and UV Proof ABS                                                          |                       |                       |
|            | Waterproof Rating              | IP66                                                                                     |                       |                       |
|            | Protection                     | Short Circuit Protection, Over Heat Protection, Charging and Discharging Autocut Support |                       |                       |
|            | Lightning Proof                | 4KV Surge Protector                                                                      |                       |                       |
|            | Certification                  | CE, RoHS                                                                                 |                       |                       |