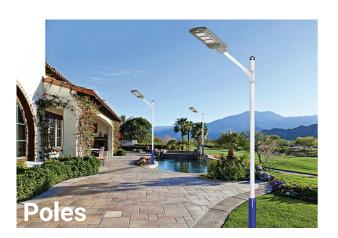

# **Applications**

| Model      |                                | CSL-W5R                                                                                  | CSL-W10R              | CSL-W15R              |
|------------|--------------------------------|------------------------------------------------------------------------------------------|-----------------------|-----------------------|
| Electrical | Power                          | 50W                                                                                      | 100W                  | 150W                  |
|            | Battery                        | 3.2V 5000mAh LiFePO4                                                                     | 3.2V 10000mAh LiFePO4 | 3.2V 15000mAh LiFePO4 |
|            | Charging Time                  | 5 ~ 7 Hours                                                                              |                       |                       |
|            | Discharging Time               | 16 ~ 24 Hours                                                                            |                       |                       |
|            | Remote                         | Radar, Sensor, Manual, Timer                                                             |                       |                       |
| Technical  | LED Chip                       | <b>OSRAM</b> 2835                                                                        |                       |                       |
|            | LED Quantity                   | 89pcs                                                                                    | 153pcs                | 353pcs                |
|            | Lens                           | PC Lens                                                                                  |                       |                       |
|            | Beam Angle                     | 120°                                                                                     |                       |                       |
|            | Mounting Height                | 3 ~ 6 Meters                                                                             | 3 ~ 6 Meters          | 3 ~ 6 Meters          |
|            | Lighting Area                  | 30m²                                                                                     | 40m²                  | 80m²                  |
|            | ССТ                            | 6500K                                                                                    |                       |                       |
|            | PV Panel                       | 7W 4.5V                                                                                  | 9W 4.5V               | 15W 4.5V              |
| General    | Solar Panel<br>Dimension (LxW) | 384 x 194mm                                                                              | 384 x 194mm           | 498 x 208mm           |
|            | Product<br>Dimension (LxWxH)   | 390 x 250 x 66mm                                                                         | 390 x 250 x 66mm      | 500 x 230 x 66mm      |
|            | Bracket Length                 | 400mm                                                                                    |                       |                       |
|            | Housing Material               | Tempered Glass and UV Proof ABS                                                          |                       |                       |
|            | Waterproof Rating              | IP66                                                                                     |                       |                       |
|            | Protection                     | Short Circuit Protection, Over Heat Protection, Charging and Discharging Autocut Support |                       |                       |
|            | Lightning Proof                | 4KV Surge Protector                                                                      |                       |                       |
|            | Certification                  | CE, RoHS                                                                                 |                       |                       |