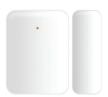

## Magnetic Sensor

Wireless Protocol: ZigBee

• Wireless Distance: Up to 150M (Open Air)

• Power Supply: CR2450 Battery (550mAh)