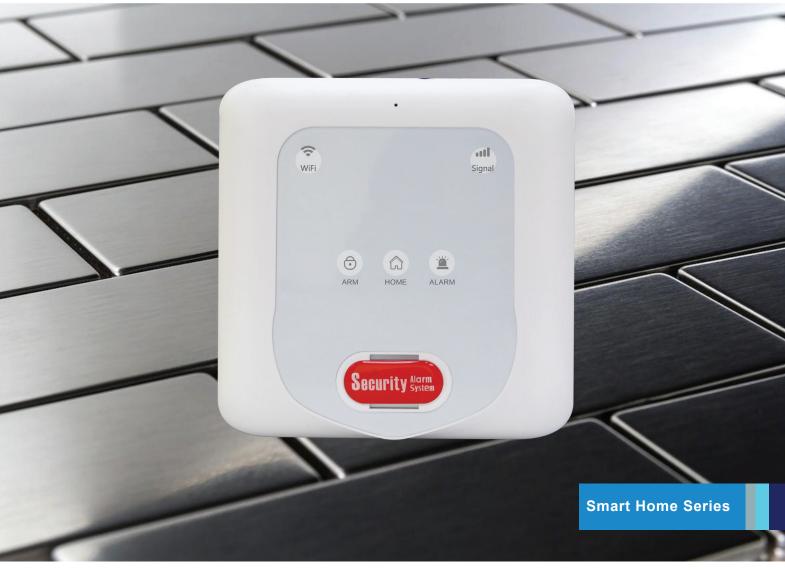

# Celtech Smart Alarm

## Protect your loved ones

Make your home even smarter with Celtech's Smart Alarm System.

Now you can be notified from your smart home mobile application whenever an intruder enters your home.