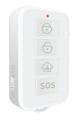

### Remote Control

Wireless Protocol: Zigbee

• Power Supply: CR2450 Battery

• Wireless Distance: Up to 100M (Open Air)• Arm Modes: Disarm, Arm, Stay, SOS