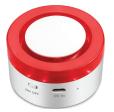

#### Alarm Siren

Wireless Protocol: ZigbeePower Supply: 5V 2A

• Wireless Distance: Up to 100M (Open Air)

• Siren Loudness: 120 dB