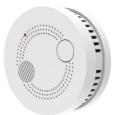

#### Smoke Sensor

Wireless Protocol: Wifi

• Wireless Distance: Up to 150M (Open Air)

• Power Supply: AA Battery x 2

• **Notification:** Built-in Alarm Siren ≥85dB