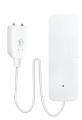

#### Water Leak Sensor

· Wireless Protocol: Wifi

• Power Supply: 12V 500mA

• **Notification:** App Notification