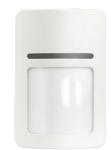

#### **Motion Sensor**

Wireless Protocol: ZigBee

• Wireless Distance: Up to 150M (Open Air)

• Detection Distance: Up to 8 Meters

• Detection Angle: 110°

• Power Supply: CR123A Battery (1300mAh)