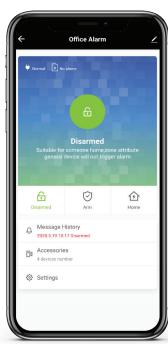

## Protect your loved ones

Make your home even smarter with Celtech's Smart Alarm System.

Now you can be notified from your smart home mobile application whenever an intruder enters your home.