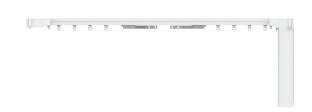

# **Motorized Track Curtain**

Current: 300A
Torque: 2.5N.m
Speed: 18cm/s
Load Capacity: 60kg
Wireless Protocol: Wifi

# Motorized Track Curtain

Current: 300A
Speed: 18cm/s
Load Capacity: 120kg
Maximum Height: 8m
Wireless Protocol: Wifi