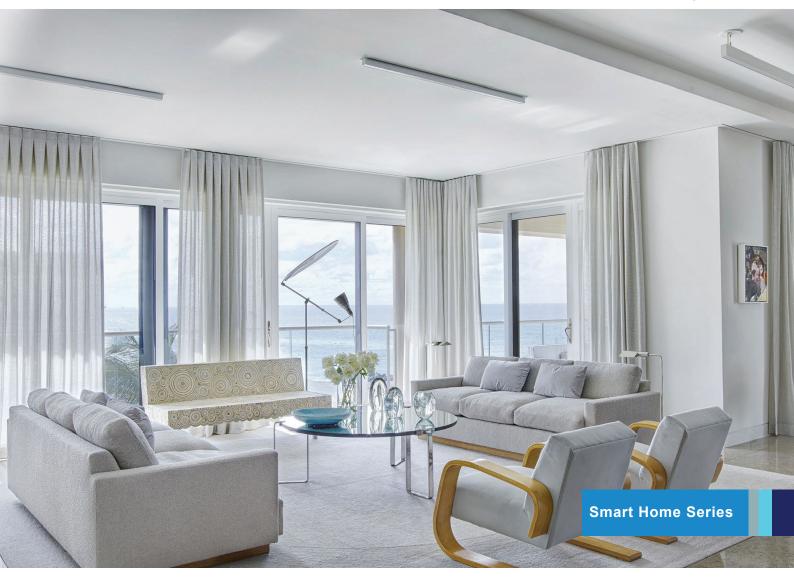

# Wake up everyday to the sunlight

Jumpstart your day by automating your curtains to open when your alarm sounds. Control the perfect amount of sunlight you want by setting schedules for your curtains from our mobile app.

Our curtains can also be controlled via voice, remote, mobile app, and touch switch.