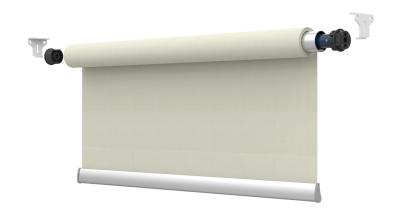

#### Motorized Roller Blind

Current: 860mA
Torque: 40N.m
Speed: 26rpm
Motor Diameter: 45mm
Wireless Protocol: Wifi