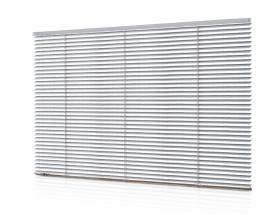

#### Motorized Venetian Blind

Current: 900A
Torque: 1.2N.m
Speed: 26rpm
Motor Diameter: 24mm
Wireless Protocol: Wifi