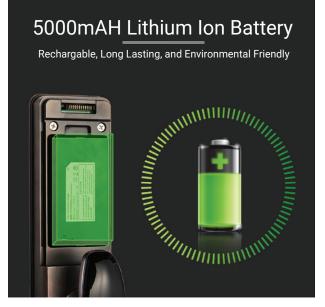

## Smart Doorlock

| Model              | <b>D6</b>                                                                 |
|--------------------|---------------------------------------------------------------------------|
| Access Methods     | Fingerprint, PIN, Card, App, Key, Temporary Password                      |
| Capacity           | Up to 200 Passcodes, Fingerprints, and Cards                              |
| Alarm              | Anti-prying Alarm                                                         |
| Mortise            | 20kN Grade 1 Heavy Duty C-Class SUS304 6068/7068 Stainless Steel          |
| Network Protocol   | IEEE 802.11 b/n/g 2.4G Hz, GSM                                            |
| Encryption         | 128bit-AES Encryption                                                     |
| Security Features  | Dual Verification, Fake PIN, History Log, Wrong PIN Lockout, Auto Locking |
| Remote Unlock      | App Unlock, One-Time Passcode, Temporary Password                         |
| Body Material      | Alluminium Alloy + IML                                                    |
| Power Supply       | 5000mAH Lithium Ion Battery                                               |
| Battery Life       | Up to 12 Months                                                           |
| No Battery Opening | Key, Micro USB Jumpstart                                                  |
| Dimensions         | 33 x 78 x 400mm (LWH)                                                     |