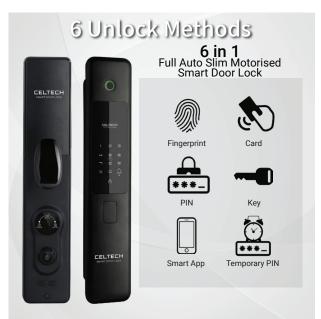

# Security starts at your front door

Our smart doorlock gives you a peace of mind by letting you monitor who goes in and out of your home while you're away. You can also set temporary passcodes for visitors, or even remotely unlock your door to let someone in.

## Smart Doorlock

| Model              | <b>D6</b>                                                                 |
|--------------------|---------------------------------------------------------------------------|
| Access Methods     | Fingerprint, PIN, Card, App, Key, Temporary Password                      |
| Capacity           | Up to 200 Passcodes, Fingerprints, and Cards                              |
| Alarm              | Anti-prying Alarm                                                         |
| Mortise            | 20kN Grade 1 Heavy Duty C-Class SUS304 6068/7068 Stainless Steel          |
| Network Protocol   | IEEE 802.11 b/n/g 2.4G Hz, GSM                                            |
| Encryption         | 128bit-AES Encryption                                                     |
| Security Features  | Dual Verification, Fake PIN, History Log, Wrong PIN Lockout, Auto Locking |
| Remote Unlock      | App Unlock, One-Time Passcode, Temporary Password                         |
| Body Material      | Alluminium Alloy + IML                                                    |
| Power Supply       | 5000mAH Lithium Ion Battery                                               |
| Battery Life       | Up to 12 Months                                                           |
| No Battery Opening | Key, Micro USB Jumpstart                                                  |
| Dimensions         | 33 x 78 x 400mm (LWH)                                                     |