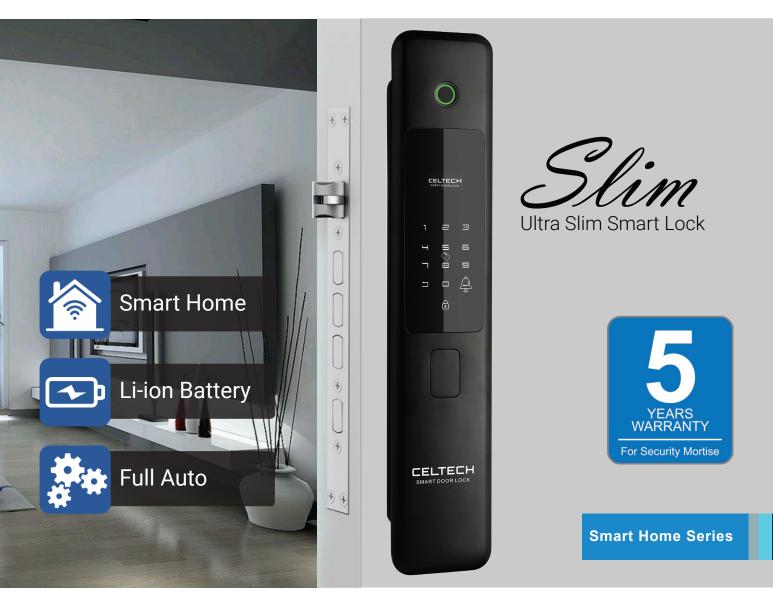

### Smart Home Series D6 Full Motorised Slim Smart Lock

# Security starts at your front door

Our smart doorlock gives you a peace of mind by letting you monitor who goes in and out of your home while you're away. You can also set temporary passcodes for visitors, or even remotely unlock your door to let someone in.