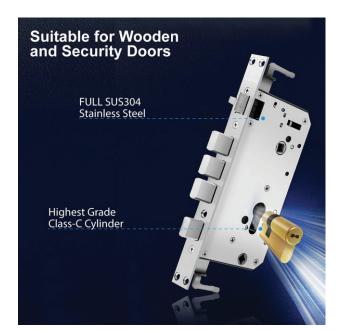

## Smart Doorlock

| Model              | <b>D6</b>                                                                 |
|--------------------|---------------------------------------------------------------------------|
| Access Methods     | Fingerprint, PIN, Card, App, Key, Temporary Password                      |
| Capacity           | Up to 200 Passcodes, Fingerprints, and Cards                              |
| Alarm              | Anti-prying Alarm                                                         |
| Mortise            | 20kN Grade 1 Heavy Duty C-Class SUS304 6068/7068 Stainless Steel          |
| Network Protocol   | IEEE 802.11 b/n/g 2.4G Hz, GSM                                            |
| Encryption         | 128bit-AES Encryption                                                     |
| Security Features  | Dual Verification, Fake PIN, History Log, Wrong PIN Lockout, Auto Locking |
| Remote Unlock      | App Unlock, One-Time Passcode, Temporary Password                         |
| Body Material      | Alluminium Alloy + IML                                                    |
| Power Supply       | 5000mAH Lithium Ion Battery                                               |
| Battery Life       | Up to 12 Months                                                           |
| No Battery Opening | Key, Micro USB Jumpstart                                                  |
| Dimensions         | 33 x 78 x 400mm (LWH)                                                     |