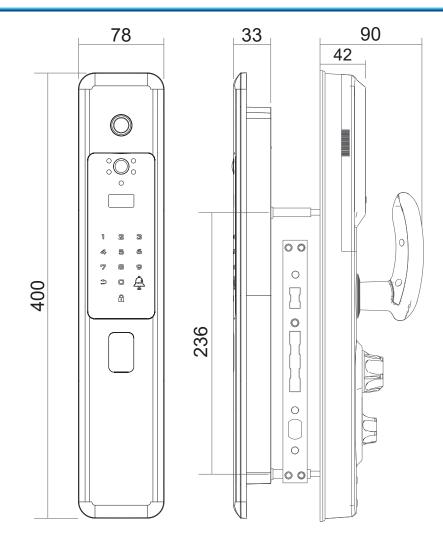

## Smart Doorlock

| Model              | <b>D6</b>                                                                 |
|--------------------|---------------------------------------------------------------------------|
| Access Methods     | Fingerprint, PIN, Card, App, Key, Temporary Password                      |
| Capacity           | Up to 200 Passcodes, Fingerprints, and Cards                              |
| Alarm              | Anti-prying Alarm                                                         |
| Mortise            | 20kN Grade 1 Heavy Duty C-Class SUS304 6068/7068 Stainless Steel          |
| Network Protocol   | IEEE 802.11 b/n/g 2.4G Hz, GSM                                            |
| Encryption         | 128bit-AES Encryption                                                     |
| Security Features  | Dual Verification, Fake PIN, History Log, Wrong PIN Lockout, Auto Locking |
| Remote Unlock      | App Unlock, One-Time Passcode, Temporary Password                         |
| Body Material      | Alluminium Alloy + IML                                                    |
| Power Supply       | 5000mAH Lithium Ion Battery                                               |
| Battery Life       | Up to 12 Months                                                           |
| No Battery Opening | Key, Micro USB Jumpstart                                                  |
| Dimensions         | 33 x 78 x 400mm (LWH)                                                     |