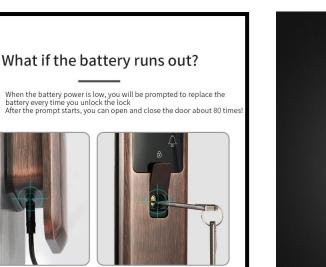

### Smart Home Series D6 Full Motorised Slim Smart Lock

#### www.celtech.com.my

# CELTECH



# Celtech Smart Doorlock

# Security starts at your front door

Our smart doorlock gives you a peace of mind by letting you monitor who goes in and out of your home while you're away. You can also set temporary passcodes for visitors, or even remotely unlock your door to let someone in.

Our doorlock comes with 128bit-AES Encryption to prevent hackers from entering your home.

www.celtech.com.my Celtech Security Sdn Bhd















### Smart Doorlock







External USB, power bank for emergency door opening











### www.celtech.com.my Celtech Security Sdn Bhd

## Smart Doorlock







| Model              | <b>D6</b>                                                                 |
|--------------------|---------------------------------------------------------------------------|
| Access Methods     | Fingerprint, PIN, Card, App, Key, Temporary Password                      |
| Capacity           | Up to 200 Passcodes, Fingerprints, and Cards                              |
| Alarm              | Anti-prying Alarm                                                         |
| Mortise            | 20kN Grade 1 Heavy Duty C-Class SUS304 6068/7068 Stainless Steel          |
| Network Protocol   | IEEE 802.11 b/n/g 2.4G Hz, GSM