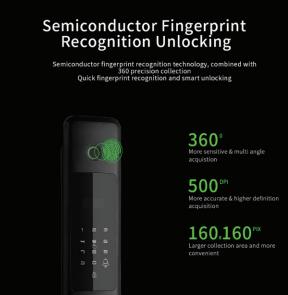

# Security starts at your front door

Our smart doorlock gives you a peace of mind by letting you monitor who goes in and out of your home while you're away. You can also set temporary passcodes for visitors, or even remotely unlock your door to let someone in.

Our doorlock comes with 128bit-AES Encryption to prevent hackers from entering your home.

www.celtech.com.my Celtech Security Sdn Bhd