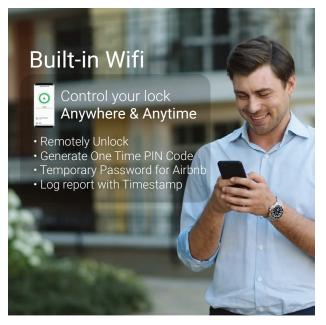

# Security starts at your front door

Our smart doorlock gives you a peace of mind by letting you monitor who goes in and out of your home while you're away. You can also set temporary passcodes for visitors, or even remotely unlock your door to let someone in.