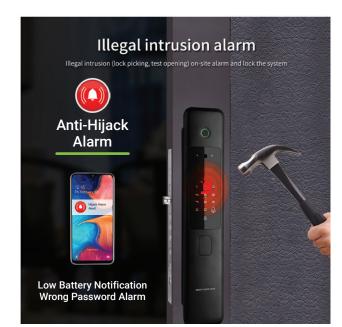

Our doorlock comes with 128bit-AES Encryption to prevent hackers from entering your home.

www.celtech.com.my Celtech Security Sdn Bhd

## Smart Doorlock

| Model              | <b>D6</b>                                                                 |
|--------------------|---------------------------------------------------------------------------|
| Access Methods     | Fingerprint, PIN, Card, App, Key, Temporary Password                      |
| Capacity           | Up to 200 Passcodes, Fingerprints, and Cards                              |
| Alarm              | Anti-prying Alarm                                                         |
| Mortise            | 20kN Grade 1 Heavy Duty C-Class SUS304 6068/7068 Stainless Steel          |
| Network Protocol   | IEEE 802.11 b/n/g 2.4G Hz, GSM                                            |
| Encryption         | 128bit-AES Encryption                                                     |
| Security Features  | Dual Verification, Fake PIN, History Log, Wrong PIN Lockout, Auto Locking |
| Remote Unlock      | App Unlock, One-Time Passcode, Temporary Password                         |
| Body Material      | Alluminium Alloy + IML                                                    |
| Power Supply       | 5000mAH Lithium Ion Battery                                               |
| Battery Life       | Up to 12 Months                                                           |
| No Battery Opening | Key, Micro USB Jumpstart                                                  |
| Dimensions         | 33 x 78 x 400mm (LWH)                                                     |