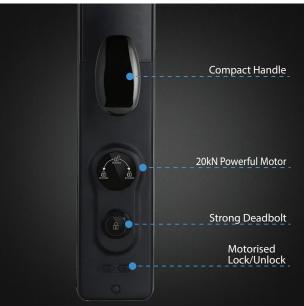

## Smart Doorlock

| Model              | <b>D6</b>                                                                 |
|--------------------|---------------------------------------------------------------------------|
| Access Methods     | Fingerprint, PIN, Card, App, Key, Temporary Password                      |
| Capacity           | Up to 200 Passcodes, Fingerprints, and Cards                              |
| Alarm              | Anti-prying Alarm                                                         |
| Mortise            | 20kN Grade 1 Heavy Duty C-Class SUS304 6068/7068 Stainless Steel          |
| Network Protocol   | IEEE 802.11 b/n/g 2.4G Hz, GSM                                            |
| Encryption         | 128bit-AES Encryption                                                     |
| Security Features  | Dual Verification, Fake PIN, History Log, Wrong PIN Lockout, Auto Locking |
| Remote Unlock      | App Unlock, One-Time Passcode, Temporary Password                         |
| Body Material      | Alluminium Alloy + IML                                                    |
| Power Supply       | 5000mAH Lithium Ion Battery                                               |
| Battery Life       | Up to 12 Months                                                           |
| No Battery Opening | Key, Micro USB Jumpstart                                                  |
| Dimensions         | 33 x 78 x 400mm (LWH)                                                     |