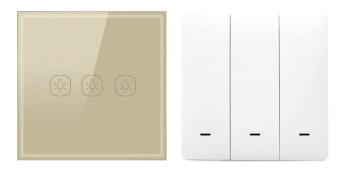

#### Smart Switch

| <ul> <li>Input voltage:</li> </ul>  | AC100-240V                     |                |
|-------------------------------------|--------------------------------|----------------|
| • Max Load:                         | Incandescent Light: 10W ~ 200W |                |
|                                     | LED Light:                     | $3W \sim 200W$ |
|                                     | Energy-saving Light:           | 5W ~ 100W      |
| • Wireless Protocol:                | IEEE.802.11b/g/n 2.4GHz        |                |
| <ul> <li>Cover Material:</li> </ul> | Flame-resistant PC             |                |
| <ul> <li>Certification:</li> </ul>  | CE, RoHS, ROHS                 |                |
| Product size:                       | 86 x 86 x 34MM                 |                |