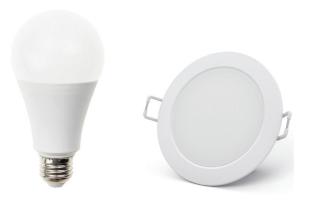

#### Smart Light Bulb

- Input voltage:
- Power:
- 9W/15W

AC85-265V

- Material: PC + Aluminium
- Wireless Protocol: IEEE.802.11b/g/n
- Colours:
- 2.4GHz **RGBW/WW**
- Certification:
- Lifetime: CE, RoHS, ROHS