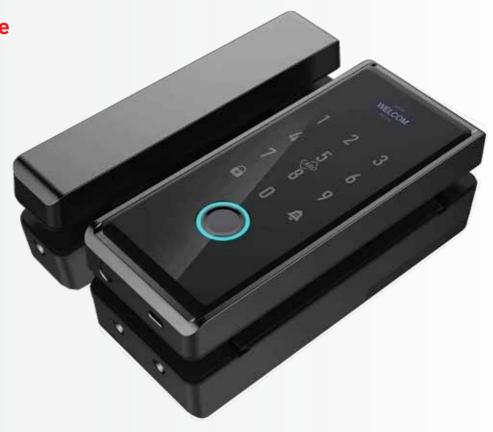

Our doorlock comes with 128bit-AES Encryption to prevent hackers from entering your home.

Smart Doorlock CSW-DG

| Model              | CSW-DG                                                                    |
|--------------------|---------------------------------------------------------------------------|
| Access Methods     | Fingerprint, PIN, Card, App, Key, Temporary Password                      |
| Capacity           | 100 Fingerprints, 200 PIN/Cards                                           |
| Glass Thickness    | Supports 3 ~ 16mm                                                         |
| Mortise            | Grade 1 Heavy Duty C-Class SUS304 Stainless Steel                         |
| Network Protocol   | IEEE 802.11 b/n/g 2.4G Hz, GSM                                            |
| Encryption         | 128bit-AES Encryption                                                     |
| Security Features  | Dual Verification, Fake PIN, History Log, Wrong PIN Lockout, Auto Locking |
| Remote Unlock      | App Unlock, One-Time Passcode                                             |
| Body Material      | Alluminium Alloy + IML                                                    |
| Power Supply       | 4 x AA Batteries                                                          |
| Battery Life       | Up to 12 Months                                                           |
| No Battery Opening | Key, Type C Jumpstart                                                     |
| Dimensions         | 74 x 26 x 180mm (LWH)                                                     |