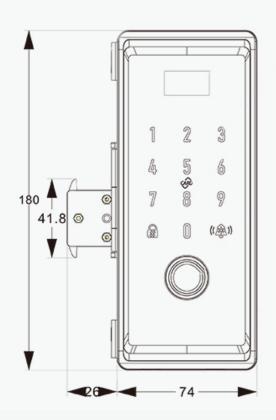

Our doorlock comes with 128bit-AES Encryption to prevent hackers from entering your home.

Smart Doorlock CSW-DG

| Model              | CSW-DG                                                                    |
|--------------------|---------------------------------------------------------------------------|
| Access Methods     | Fingerprint, PIN, Card, App, Key, Temporary Password                      |
| Capacity           | 100 Fingerprints, 200 PIN/Cards                                           |
| Glass Thickness    | Supports 3 ~ 16mm                                                         |
| Mortise            | Grade 1 Heavy Duty C-Class SUS304 Stainless Steel                         |
| Network Protocol   | IEEE 802.11 b/n/g 2.4G Hz, GSM                                            |
| Encryption         | 128bit-AES Encryption                                                     |
| Security Features  | Dual Verification, Fake PIN, History Log, Wrong PIN Lockout, Auto Locking |
| Remote Unlock      | App Unlock, One-Time Passcode                                             |
| Body Material      | Alluminium Alloy + IML                                                    |
| Power Supply       | 4 x AA Batteries                                                          |
| Battery Life       | Up to 12 Months                                                           |
| No Battery Opening | Key, Type C Jumpstart                                                     |
| Dimensions         | 74 x 26 x 180mm (LWH)                                                     |