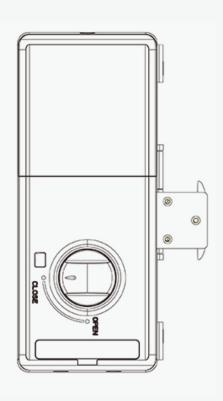

Our doorlock comes with 128bit-AES Encryption to prevent hackers from entering your home.

Smart Doorlock CSW-DG

| Model              | CSW-DG                                                                    |
|--------------------|---------------------------------------------------------------------------|
| Access Methods     | Fingerprint, PIN, Card, App, Key, Temporary Password                      |
| Capacity           | 100 Fingerprints, 200 PIN/Cards                                           |
| Glass Thickness    | Supports 3 ~ 16mm                                                         |
| Mortise            | Grade 1 Heavy Duty C-Class SUS304 Stainless Steel                         |
| Network Protocol   | IEEE 802.11 b/n/g 2.4G Hz, GSM                                            |
| Encryption         | 128bit-AES Encryption                                                     |
| Security Features  | Dual Verification, Fake PIN, History Log, Wrong PIN Lockout, Auto Locking |
| Remote Unlock      | App Unlock, One-Time Passcode                                             |
| Body Material      | Alluminium Alloy + IML                                                    |
| Power Supply       | 4 x AA Batteries                                                          |
| Battery Life       | Up to 12 Months                                                           |
| No Battery Opening | Key, Type C Jumpstart                                                     |
| Dimensions         | 74 x 26 x 180mm (LWH)                                                     |