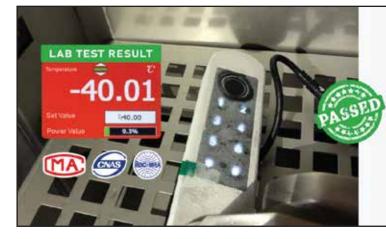

**Lab Tested** for durability and extreme weather.

Rated for -40°C to 70°C!

Waterproof design, designed and engineered to withstand heavy rain.

| Model            | D2                                    |
|------------------|---------------------------------------|
| Capacity         | 200 Fingerprints, 50 PIN              |
| Door Width       | 35mm ~ 50mm                           |
| Battery          | 1000mAH Rechargable Li-ion Battery    |
| Battery Cycle    | 2500 Unlocks                          |
| No opening       | Key, Micro USB Jumpstart              |
| Dimension        | 24 x 40 x 290mm (LWH)                 |
| Mortise          | Full 304 Stainless Steel 3585 Mortise |
| Body Material    | Full Stainless Steel Body             |
| Network Protocol | IEEE 802.11 b/n/g 2.4G Hz, GSM        |