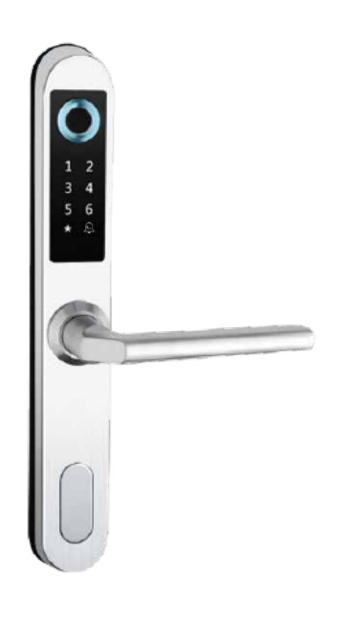

## Celtech Li-ion Grille Lock

**Lab Tested** for durability and extreme weather.

Rated for -40°C to 70°C!

Waterproof design, designed and engineered to withstand heavy rain.

| Model            | D2                                    |
|------------------|---------------------------------------|
| Capacity         | 200 Fingerprints, 50 PIN              |
| Door Width       | 35mm ~ 50mm                           |
| Battery          | 1000mAH Rechargable Li-ion Battery    |
| Battery Cycle    | 2500 Unlocks                          |
| No opening       | Key, Micro USB Jumpstart              |
| Dimension        | 24 x 40 x 290mm (LWH)                 |
| Mortise          | Full 304 Stainless Steel 3585 Mortise |
| Body Material    | Full Stainless Steel Body             |
| Network Protocol | IEEE 802.11 b/n/g 2.4G Hz, GSM        |