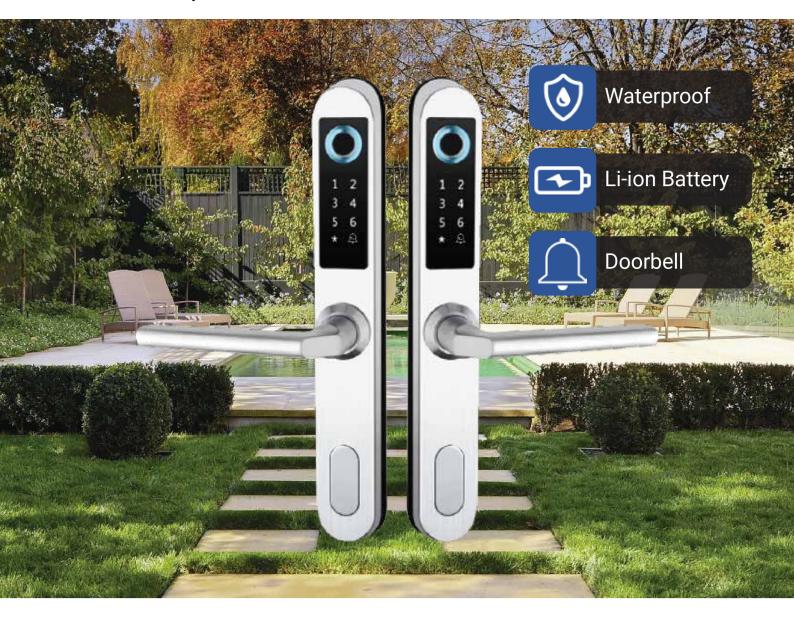

## Celtech Li-ion Grille Lock

## Security starts at your front door

Our grille lock gives you a peace of mind by letting you monitor who goes in and out of your home while you're away. Designed with built-in Li-ion battery makes it convinient to charge your lock every 2,500 unlocks.

Our lock also comes with screwless design, to prevent intruders from easily breaking into your house.

Stainless Steel design for durability and weather proofing.

Protects from rain, sun, and wind!

Intelligent Engineering for smart charging and to prevent over charging.