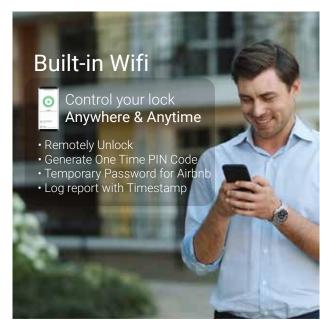

## Security starts at your front door

Our grille lock gives you a peace of mind by letting you monitor who goes in and out of your home while you're away. Designed with built-in Li-ion battery makes it convinient to charge your lock every 2,500 unlocks.