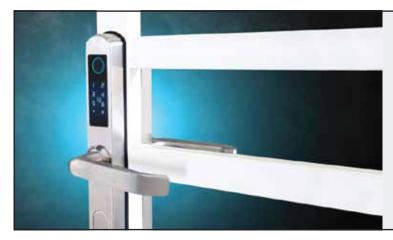

Our lock also comes with screwless design, to prevent intruders from easily breaking into your house.

Stainless Steel design for durability and weather proofing.

Protects from rain, sun, and wind!

Intelligent Engineering for smart charging and to prevent over charging.