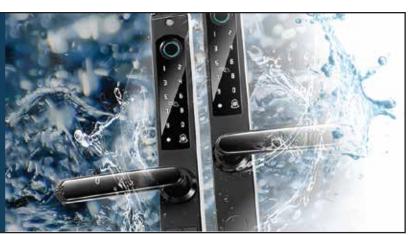

Our lock also comes with screwless design, to prevent intruders from easily breaking into your house.

Stainless Steel design for durability and weather proofing.

Protects from rain, sun, and wind!

Intelligent Engineering for smart charging and to prevent over charging.

**Lab Tested** for durability and extreme weather.

Rated for -40°C to 70°C!

Waterproof design, designed and engineered to withstand heavy rain.

| Model            | D2                                    |
|------------------|---------------------------------------|
| Capacity         | 200 Fingerprints, 50 PIN              |
| Door Width       | 35mm ~ 50mm                           |
| Battery          | 1000mAH Rechargable Li-ion Battery    |
| Battery Cycle    | 2500 Unlocks                          |
| No opening       | Key, Micro USB Jumpstart              |
| Dimension        | 24 x 40 x 290mm (LWH)                 |
| Mortise          | Full 304 Stainless Steel 3585 Mortise |
| Body Material    | Full Stainless Steel Body             |
| Network Protocol | IEEE 802.11 b/n/g 2.4G Hz, GSM        |