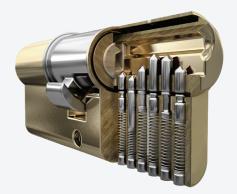

### Solid Brass Lock Cylinder

Smart Lock for Aluminium Door

Solid Brass Highly Secure Lock Cylinder