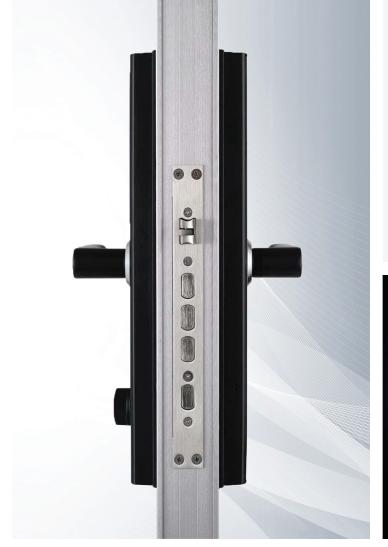

## **Premium Series**





ELTECH

### Solid Brass Lock Cylinder



### Connect with other smart home devices:

🗣 Google Assistant 🔵 amazon alexa



#### Smart CCTV



Smart Lightbulb



Smart Doorbell



Smart Switch



Smart Alarm



**Smart Curtain** 



Smart IR Controller



**Voice Automation** 

Celtech Security Sdn Bhd

# **Premium Series**

**D7** 





6 Unlock Methods



• 100 PIN & 100 Fingerprint

Low Battery Notification

Intelligent Voice Guide Feature

6 in 1 Smart Door Lock









- Hijack Alarm Notification
  - Emergency Power Jumpstart
  - Grade 1 Heavy Duty Mortise
  - Door Thickness of 35 ~ 50mm

|                    | Product Specifications                            |
|--------------------|---------------------------------------------------|
| Alarm              | Anti-prying Alarm, Wron