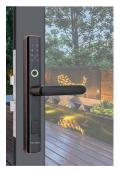

# **Premium Series**

**D7** 

6 Unlock Methods

• 100 PIN & 100 Fingerprint

Low Battery Notification

Intelligent Voice Guide Feature

6 in 1 Smart Door Lock

- Hijack Alarm Notification
  - Emergency Power Jumpstart
  - Grade 1 Heavy Duty Mortise
  - Door Thickness of 35 ~ 50mm

Smart Lock for Aluminium Door

Solid Brass Highly Secure Lock Cylinder