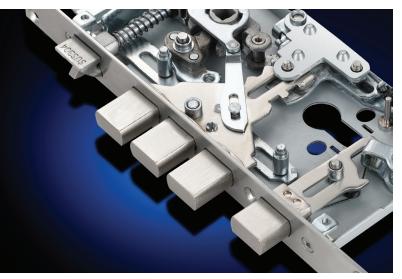

# **Premium Series**

**D7** 

6 Unlock Methods

• 100 PIN & 100 Fingerprint

Low Battery Notification

Intelligent Voice Guide Feature

6 in 1 Smart Door Lock

- Hijack Alarm Notification
  - Emergency Power Jumpstart
  - Grade 1 Heavy Duty Mortise
  - Door Thickness of 35 ~ 50mm

|                    | Product Specifications                            |
|--------------------|---------------------------------------------------|
| Alarm              | Anti-prying Alarm, Wrong Password Alarm           |
| Mortise            | Grade 1 Heavy Duty C-Class SUS304 Stainless Steel |
| Encryption         | 128bit-AES Encryption                             |
| Security Features  | Dual Verification, Wrong PIN Lockout              |
| Remote Unlock      | App Unlock, One-Time Passcode, Temporary Password |
| Body Material      | Alluminium Alloy + IML                            |
| Power Supply       | 4 x AAA Batteries                                 |
| Battery Life       | Up to 12 Months                                   |
| No Battery Opening | Key, Micro USB Jumpstart                          |
| Dimensions         | 20 x 37 x 290mm (LWH)                             |