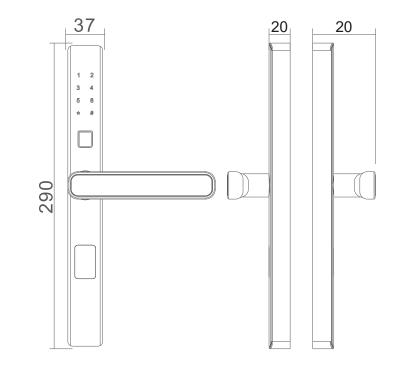

|                    | Product Specifications                            |
|--------------------|---------------------------------------------------|
| Alarm              | Anti-prying Alarm, Wrong Password Alarm           |
| Mortise            | Grade 1 Heavy Duty C-Class SUS304 Stainless Steel |
| Encryption         | 128bit-AES Encryption                             |
| Security Features  | Dual Verification, Wrong PIN Lockout              |
| Remote Unlock      | App Unlock, One-Time Passcode, Temporary Password |
| Body Material      | Alluminium Alloy + IML                            |
| Power Supply       | 4 x AAA Batteries                                 |
| Battery Life       | Up to 12 Months                                   |
| No Battery Opening | Key, Micro USB Jumpstart                          |
| Dimensions         | 20 x 37 x 290mm (LWH)                             |