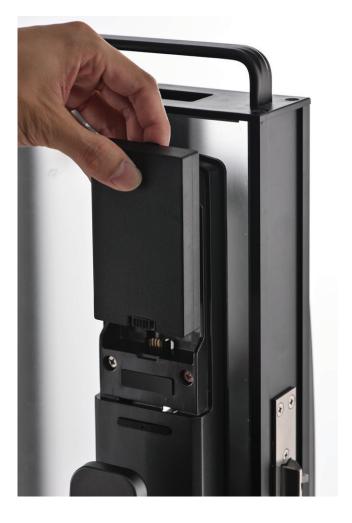

### Smart Doorlock

| Model              | D8A                                                                       |
|--------------------|---------------------------------------------------------------------------|
| Access Methods     | Fingerprint, PIN, Card, App, Key, Temporary Password                      |
| Capacity           | 100 Fingerprints, 200 PIN/Cards                                           |
| Alarm              | Anti-prying & Anti-hijack Alarm                                           |
| Mortise            | Grade 1 Heavy Duty C-Class SUS304 Stainless Steel 6068/7068               |
| Network Protocol   | IEEE 802.11 b/n/g 2.4G Hz, GSM                                            |
| Encryption         | 128bit-AES Encryption                                                     |
| Security Features  | Dual Verification, Fake PIN, History Log, Wrong PIN Lockout, Auto Locking |
| Remote Unlock      | App Unlock, One-Time Passcode, Temporary Password                         |
| Body Material      | Alluminium Alloy + IML                                                    |
| Power Supply       | 4200mAh                                                                   |
| Battery Life       | Up to 12 Months                                                           |
| No Battery Opening | Key, Micro USB Jumpstart                                                  |
| Dimensions         | 60 x 75 x 420mm (LWH)                                                     |