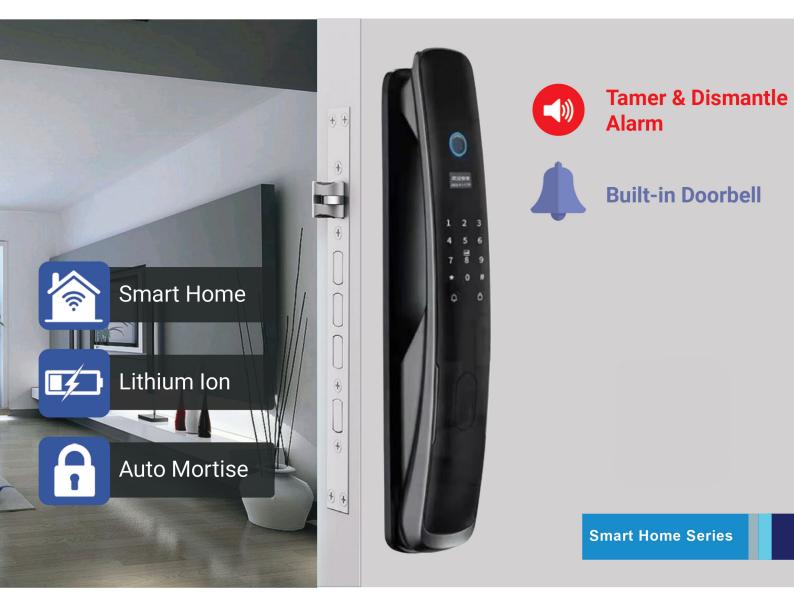

Our doorlock comes with 128bit-AES Encryption to prevent hackers from entering your home.

www.celtech.com.my Celtech Security Sdn Bhd

#### Smart Doorlock

www.celtech.com.my Celtech Security Sdn Bhd