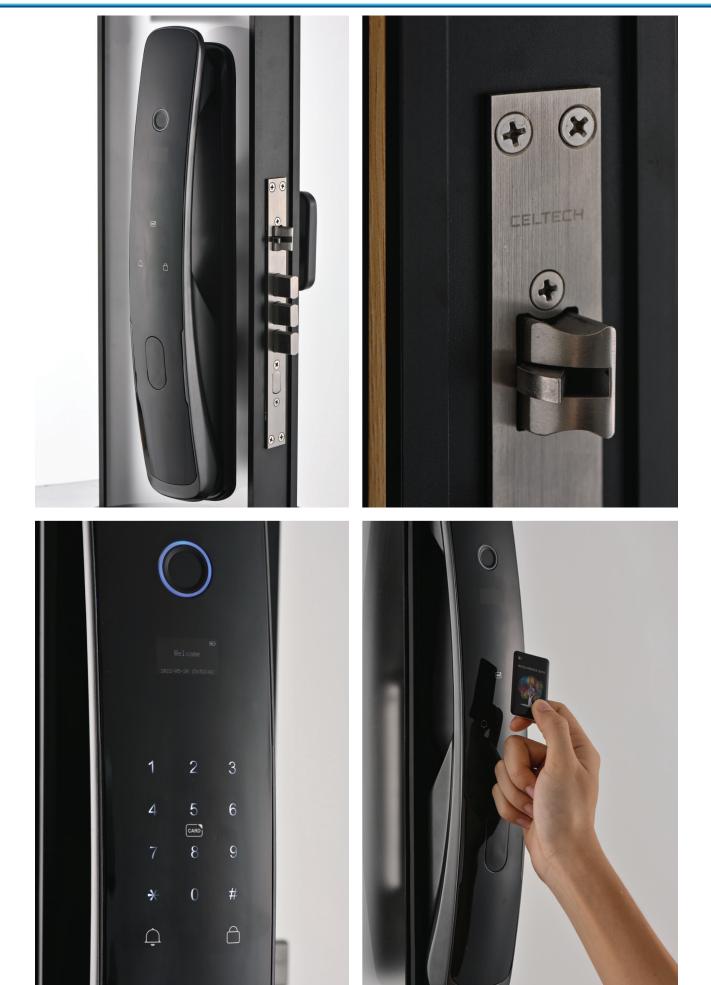

### Smart Doorlock

| Model              | D8A                                                                       |
|--------------------|---------------------------------------------------------------------------|
| Access Methods     | Fingerprint, PIN, Card, App, Key, Temporary Password                      |
| Capacity           | 100 Fingerprints, 200 PIN/Cards                                           |
| Alarm              | Anti-prying & Anti-hijack Alarm                                           |
| Mortise            | Grade 1 Heavy Duty C-Class SUS304 Stainless Steel 6068/7068               |
| Network Protocol   | IEEE 802.11 b/n/g 2.4G Hz, GSM                                            |
| Encryption         | 128bit-AES Encryption                                                     |
| Security Features  | Dual Verification, Fake PIN, History Log, Wrong PIN Lockout, Auto Locking |
| Remote Unlock      | App Unlock, One-Time Passcode, Temporary Password                         |
| Body Material      | Alluminium Alloy + IML                                                    |
| Power Supply       | 4200mAh                                                                   |
| Battery Life       | Up to 12 Months                                                           |
| No Battery Opening | Key, Micro USB Jumpstart                                                  |
| Dimensions         | 60 x 75 x 420mm (LWH)                                                     |