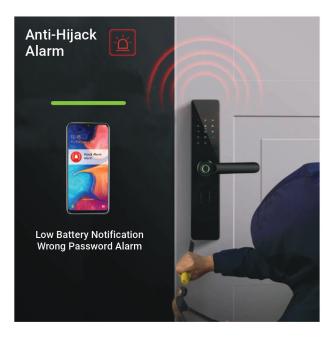

### Smart Doorlock

| Model              | D8A                                                                       |
|--------------------|---------------------------------------------------------------------------|
| Access Methods     | Fingerprint, PIN, Card, App, Key, Temporary Password                      |
| Capacity           | 100 Fingerprints, 200 PIN/Cards                                           |
| Alarm              | Anti-prying & Anti-hijack Alarm                                           |
| Mortise            | Grade 1 Heavy Duty C-Class SUS304 Stainless Steel 6068/7068               |
| Network Protocol   | IEEE 802.11 b/n/g 2.4G Hz, GSM                                            |
| Encryption         | 128bit-AES Encryption                                                     |
| Security Features  | Dual Verification, Fake PIN, History Log, Wrong PIN Lockout, Auto Locking |
| Remote Unlock      | App Unlock, One-Time Passcode, Temporary Password                         |
| Body Material      | Alluminium Alloy + IML                                                    |
| Power Supply       | 4200mAh                                                                   |
| Battery Life       | Up to 12 Months                                                           |
| No Battery Opening | Key, Micro USB Jumpstart                                                  |
| Dimensions         | 60 x 75 x 420mm (LWH)                                                     |