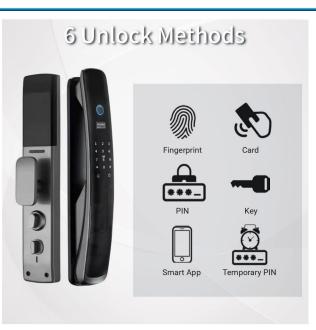

# Security starts at your front door

Our smart doorlock gives you a peace of mind by letting you monitor who goes in and out of your home while you're away. You can also set temporary passcodes for visitors, or even remotely unlock your door to let someone in.