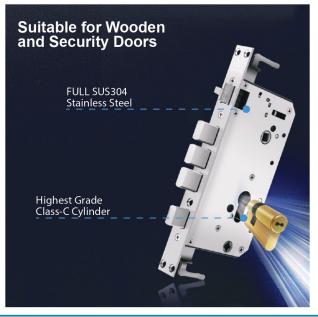

### Smart Doorlock

| Model              | D8A                                                                       |
|--------------------|---------------------------------------------------------------------------|
| Access Methods     | Fingerprint, PIN, Card, App, Key, Temporary Password                      |
| Capacity           | 100 Fingerprints, 200 PIN/Cards                                           |
| Alarm              | Anti-prying & Anti-hijack Alarm                                           |
| Mortise            | Grade 1 Heavy Duty C-Class SUS304 Stainless Steel 6068/7068               |
| Network Protocol   | IEEE 802.11 b/n/g 2.4G Hz, GSM                                            |
| Encryption         | 128bit-AES Encryption                                                     |
| Security Features  | Dual Verification, Fake PIN, History Log, Wrong PIN Lockout, Auto Locking |
| Remote Unlock      | App Unlock, One-Time Passcode, Temporary Password                         |
| Body Material      | Alluminium Alloy + IML                                                    |
| Power Supply       | 4200mAh                                                                   |
| Battery Life       | Up to 12 Months                                                           |
| No Battery Opening | Key, Micro USB Jumpstart                                                  |
| Dimensions         | 60 x 75 x 420mm (LWH)                                                     |